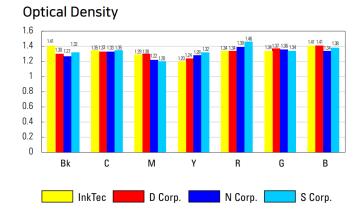

### **Colour Gamut Comparison**

| Measuring Conditions |          |  |
|----------------------|----------|--|
| Colourimeter         | EYE-ONE  |  |
| Illumination         | D50      |  |
| Observer angle       | 2º       |  |
| Density Standard     | DIN      |  |
| White base           | Absolute |  |
| Filter               | No       |  |
| Media                | PVC      |  |

<sup>\*</sup>Depending on test methods on conditions, the result can be changeable. The result is based on detailed research by InkTec R&D.