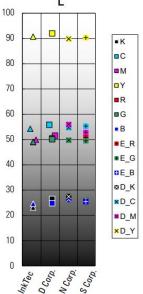

### **Colour Gamut Comparison**

| Measuring Conditions |          |  |
|----------------------|----------|--|
| Colourimeter         | EYE-ONE  |  |
| Illumination         | D50      |  |
| Observer angle       | 2º       |  |
| Density Standard     | DIN      |  |
| White base           | Absolute |  |
| Filter               | No       |  |
| Media                | PVC      |  |

<sup>\*</sup>Depending on test methods on conditions, the result can be changeable. The result is based on detailed research by InkTec R&D.