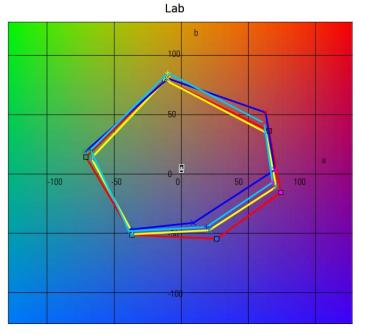

### **Colour Gamut Comparison**

| Measuring Conditions |          |  |
|----------------------|----------|--|
| Colourimeter         | EYE-ONE  |  |
| Illumination         | D50      |  |
| Observer angle       | 2º       |  |
| Density Standard     | DIN      |  |
| White base           | Absolute |  |
| Filter               | No       |  |
| Media                | PVC      |  |

<sup>\*</sup>Depending on test methods on conditions, the result can be changeable. The result is based on detailed research by InkTec R&D.