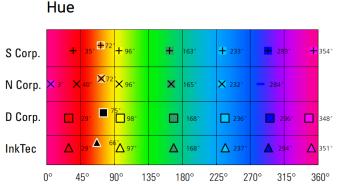

### **Colour Gamut Comparison**

| Measuring Conditions |          |  |
|----------------------|----------|--|
| Colourimeter         | EYE-ONE  |  |
| Illumination         | D50      |  |
| Observer angle       | 2º       |  |
| Density Standard     | DIN      |  |
| White base           | Absolute |  |
| Filter               | No       |  |
| Media                | PVC      |  |

<sup>\*</sup>Depending on test methods on conditions, the result can be changeable. The result is based on detailed research by InkTec R&D.